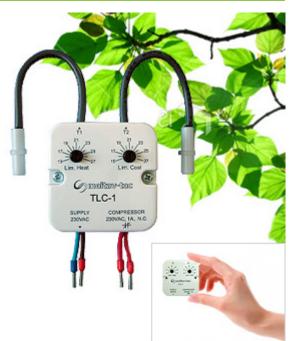

## Meitav-tec offers up to 25% energy saving by installing the TLC in an already in service A/C system.

The **TLC**, Temperature Limit Controller, is a simple, yet a highly efficient Temperature Limit Controller, which offers substantial energy saving of Air Conditioning by limiting room temperature for Cool & Heat.

Energy saving is field proven, as in a recent test held at customer's site, the TLC has saved 25% of energy consumption in a 6-month period!

The **TLC** is compact and easy to install at any existing AC system by connecting the compressor relay line to the **TLC**, the **TLC** overrides the AC control system and therefore can limit the Cool/Heat set-points. If ambient temperature exceeds the predefined limits, the compressor will stop working. The **TLC** will automatically re-operate the compressor according to these values.

## **Features:**

- Configurable Limit Cool and Limit Heat values via 2 manual knobs.
- Power supply 230VAC from the Air-condition line-in supply.
- Easy, quick installation for any existing AC.
- 1A, 230VAC output for compressor relay.

- Compressor delay jumper selectable.
- No decline in convenience to user.
- Cost effective Controller.
- Return On Investment (ROI) is fast.
- Dimensions: 52x52x20mm