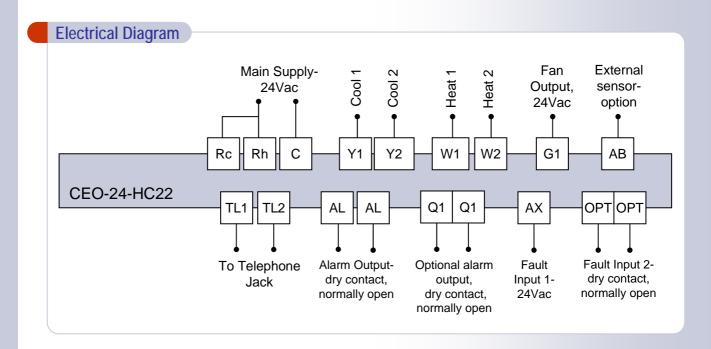

#### **Features**

- Main supply- 24Vac
- Telephone communication:
  - > thermostat calls-out to user in case of alarm situation
  - > up to 3 numbers can be programmed to be called in case of alarm
  - thermostat re-dials every 2 minutes in case of busy signal
  - call thermostat from remote location check or set mode and temperature from a remote location by calling thermostat
- Up to 2 stages of Heat and 2 stages of Cool
- Selectable Heat output- Electric or Oil/Gas (jumper selectable)
- External sensor- option
- Alarm indication output
- Fault input, 24Vac
- 5-1-1 weekly program
- Economy mode (set-back/unoccupied mode)