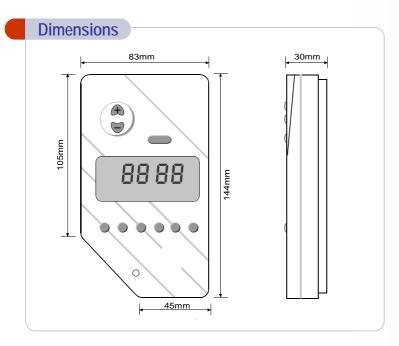

| Temperature<br>Range | 45°F -95°F,<br>5°F -35°C |
|----------------------|--------------------------|
| Weight               | 0.55 lbs                 |
| Scale                | °F, °C                   |
| Color                | White                    |
| Accuracy             | ±1.5°F                   |
| Plastic              | PC/ABS                   |
| Flammability         | UL94V-0                  |
| Temperature<br>Input | Thermistor 50K@77°F      |
|                      |                          |